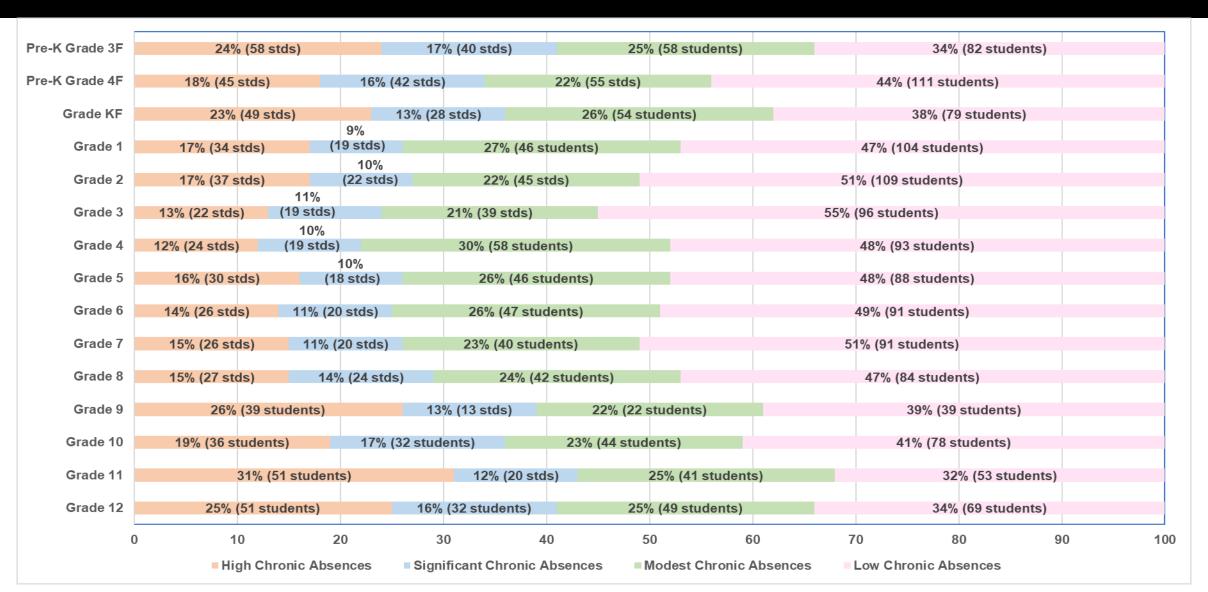

#### October 2019 Attendance Performance Report

Gerald Fitzhugh, II Ed.D Superintendent of Schools

Chronically
Absence
Categories
are
Identified As:

| Absences Category               | October Days Absent |
|---------------------------------|---------------------|
| High Chronic Absences           | 4 days or more      |
| Significant Chronic<br>Absences | 3 to 3.99 days      |
| Modest Chronic<br>Absences      | 2 to 2.99 days      |
| Low Chronic Absences            | 1 to 1.99           |

October Absences by Category



## October Absences by School Early Childhood Program



#### October Absences by School Kindergarten through Grade 7



## October Absences by School Grades 8 through 12



#### October Absences by Grade Level



# October 2018 Average Daily Attendance Percentages \*State Average is 95%



## October 2019 Average Daily Attendance Percentages \*State Average is 95%