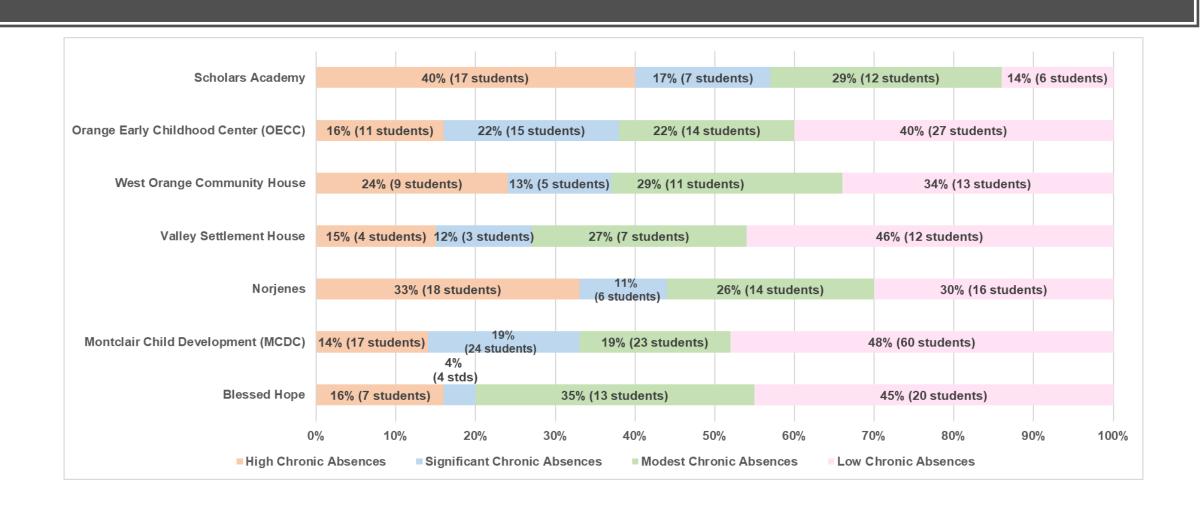

#### October 2019 Attendance Performance Report

Gerald Fitzhugh, II Ed.D Superintendent of Schools

Chronically
Absence
Categories
are
Identified As:

| Absences Category               | October Days Absent |
|---------------------------------|---------------------|
| High Chronic Absences           | 4 days or more      |
| Significant Chronic<br>Absences | 3 to 3.99 days      |
| Modest Chronic<br>Absences      | 2 to 2.99 days      |
| Low Chronic Absences            | 1 to 1.99           |

October Absences by Category



## October Absences by School Early Childhood Program



#### October Absences by School Kindergarten through Grade 7



## October Absences by School Grades 8 through 12



#### October Absences by Grade Level



# October 2018 Average Daily Attendance Percentages \*State Average is 95%



## October 2019 Average Daily Attendance Percentages \*State Average is 95%