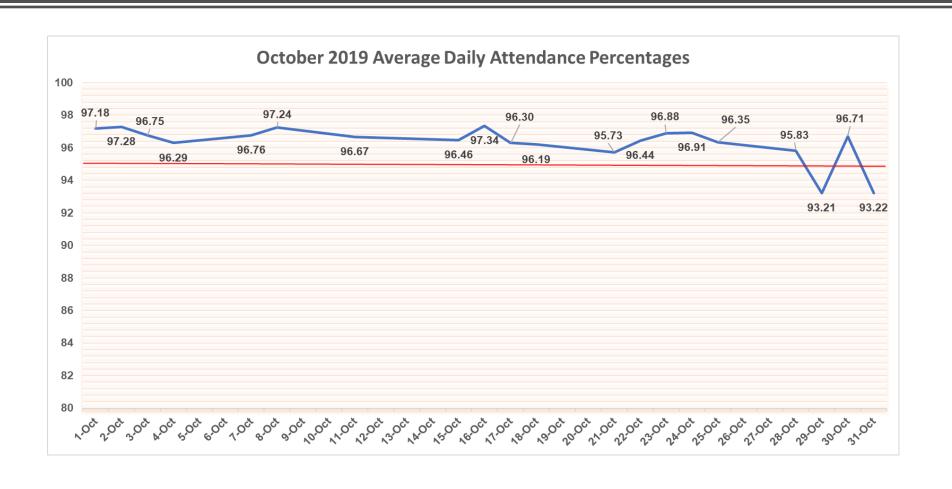

hronically
Absence
Categories
are
Identified As:

| Absences Category               | October Days Absent |
|---------------------------------|---------------------|
| High Chronic Absences           | 4 days or more      |
| Significant Chronic<br>Absences | 3 to 3.99 days      |
| Modest Chronic<br>Absences      | 2 to 2.99 days      |
| Low Chronic Absences            | 1 to 1.99           |

October Absences by Category



## October Absences by School Early Childhood Program



#### October Absences by School Kindergarten through Grade 7



## October Absences by School Grades 8 through 12



#### October Absences by Grade Level



# October 2018 Average Daily Attendance Percentages \*State Average is 95%



## October 2019 Average Daily Attendance Percentages \*State Average is 95%