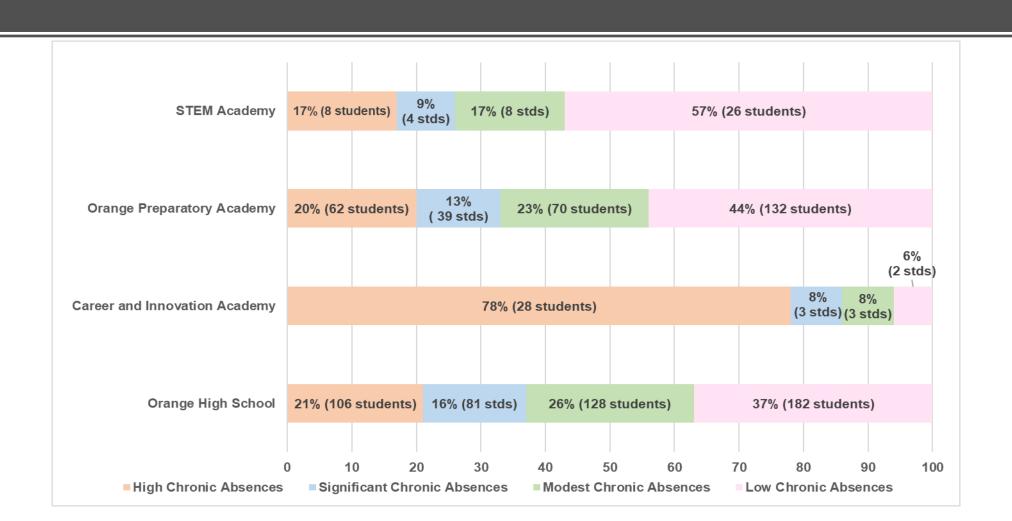

#### October 2019 Attendance Performance Report

Gerald Fitzhugh, II Ed.D Superintendent of Schools

Chronically
Absence
Categories
are
Identified As:

| Absences Category               | October Days Absent |
|---------------------------------|---------------------|
| High Chronic Absences           | 4 days or more      |
| Significant Chronic<br>Absences | 3 to 3.99 days      |
| Modest Chronic<br>Absences      | 2 to 2.99 days      |
| Low Chronic Absences            | 1 to 1.99           |

October Absences by Category



## October Absences by School Early Childhood Program



#### October Absences by School Kindergarten through Grade 7



## October Absences by School Grades 8 through 12



#### October Absences by Grade Level



# October 2018 Average Daily Attendance Percentages \*State Average is 95%



## October 2019 Average Daily Attendance Percentages \*State Average is 95%