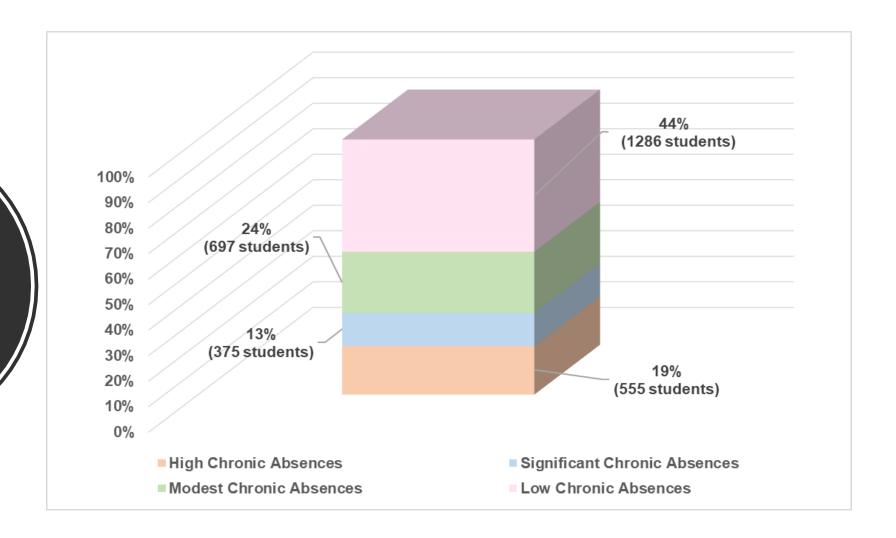

#### October 2019 Attendance Performance Report

Gerald Fitzhugh, II Ed.D Superintendent of Schools

Chronically
Absence
Categories
are
Identified As:

| Absences Category               | October Days Absent |
|---------------------------------|---------------------|
| High Chronic Absences           | 4 days or more      |
| Significant Chronic<br>Absences | 3 to 3.99 days      |
| Modest Chronic<br>Absences      | 2 to 2.99 days      |
| Low Chronic Absences            | 1 to 1.99           |

October Absences by Category



## October Absences by School Early Childhood Program



#### October Absences by School Kindergarten through Grade 7



## October Absences by School Grades 8 through 12



#### October Absences by Grade Level



# October 2018 Average Daily Attendance Percentages \*State Average is 95%



## October 2019 Average Daily Attendance Percentages \*State Average is 95%