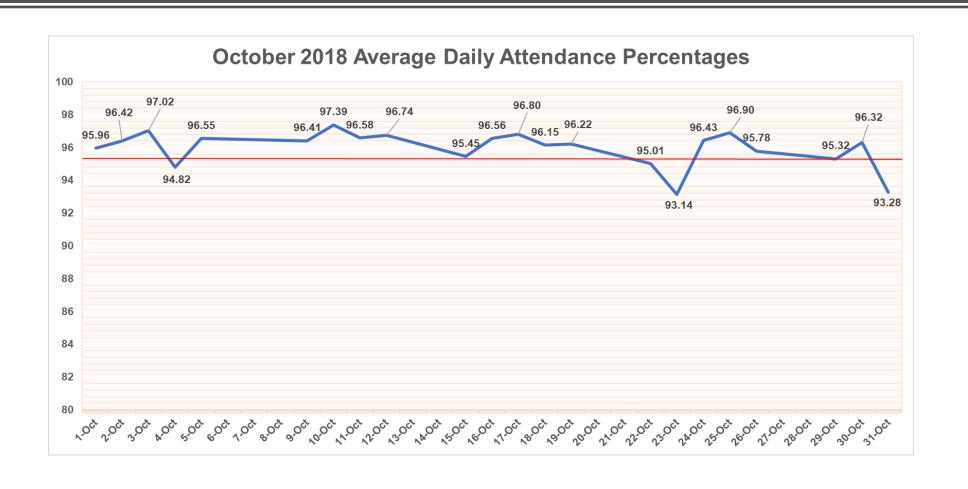

dance Performance Report

Gerald Fitzhugh, II Ed.D Superintendent of Schools

Chronically
Absence
Categories
are
Identified As:

| Absences Category               | October Days Absent |
|---------------------------------|---------------------|
| High Chronic Absences           | 4 days or more      |
| Significant Chronic<br>Absences | 3 to 3.99 days      |
| Modest Chronic<br>Absences      | 2 to 2.99 days      |
| Low Chronic Absences            | 1 to 1.99           |

October Absences by Category



## October Absences by School Early Childhood Program



#### October Absences by School Kindergarten through Grade 7



## October Absences by School Grades 8 through 12



#### October Absences by Grade Level



# October 2018 Average Daily Attendance Percentages \*State Average is 95%



## October 2019 Average Daily Attendance Percentages \*State Average is 95%