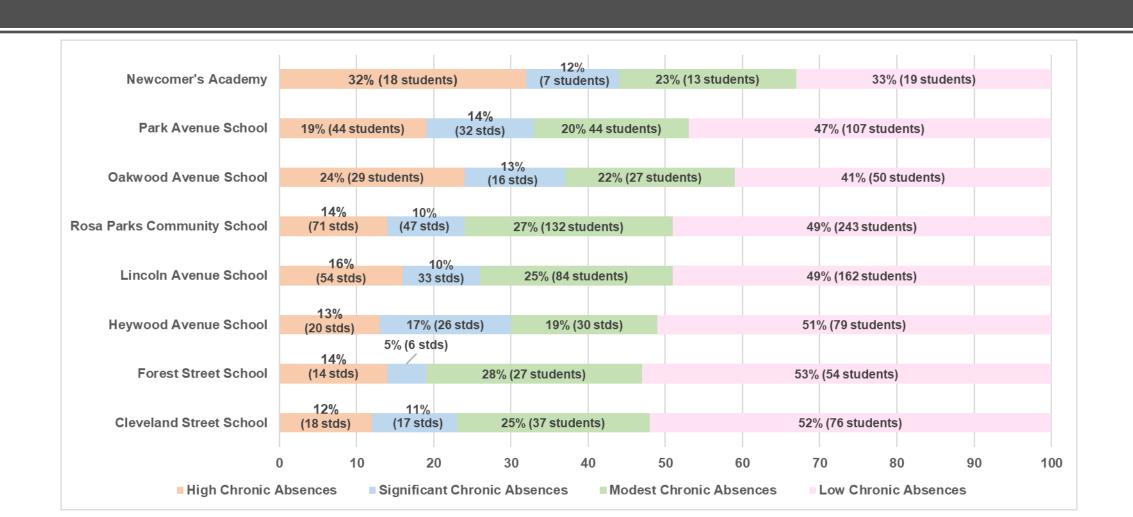

#### October 2019 Attendance Performance Report

Gerald Fitzhugh, II Ed.D Superintendent of Schools

Chronically
Absence
Categories
are
Identified As:

| Absences Category               | October Days Absent |
|---------------------------------|---------------------|
| High Chronic Absences           | 4 days or more      |
| Significant Chronic<br>Absences | 3 to 3.99 days      |
| Modest Chronic<br>Absences      | 2 to 2.99 days      |
| Low Chronic Absences            | 1 to 1.99           |

October Absences by Category



## October Absences by School Early Childhood Program



#### October Absences by School Kindergarten through Grade 7



## October Absences by School Grades 8 through 12



#### October Absences by Grade Level



# October 2018 Average Daily Attendance Percentages \*State Average is 95%



## October 2019 Average Daily Attendance Percentages \*State Average is 95%